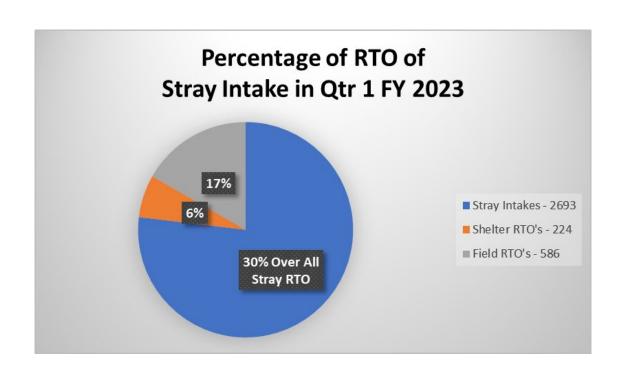

REGIONAL ANIMAL SERVICES DIRECTOR'S REPORT October 21, 2022

# Animal Intake



### Animal Intake Types





#### All Animal Outcomes for the 1st Quarter of the Previous 5 FY



• • • • • • • • •

# Impounded Microchipped Animals









# Animals Returned to Owner



Field Services



# **OUTREACH Q1 2023**



190

**Collars** 

300

ID tags



**Events** 

9



**CARES** support

85



Pet food

319



**Vaccinations** 

949

## **EVENT DETAILS**



#### **Vaccination clinics**

502 pets served 398 Rabies vaccines 175 Chips implanted/registered





#### **Events and Campaigns**

Art Paws Health Fair Hip To Chip Helping pets home



678 pets total 44% homebound seniors





### **SOCIAL MEDIA STRIDES**





## **Next Quarter**





Chip scanning stations launch!

# HIP TO CHIP





























- SPCA of Northern Nevada: Call (775) 324-7773 Ext. 200 or visit www.spcanevada.org
- Options Veterinary Clinic: Call (775) 499-3700 or visit www.optionsveterinarycare.org

#### **Affordable Vaccine and Microchip Se