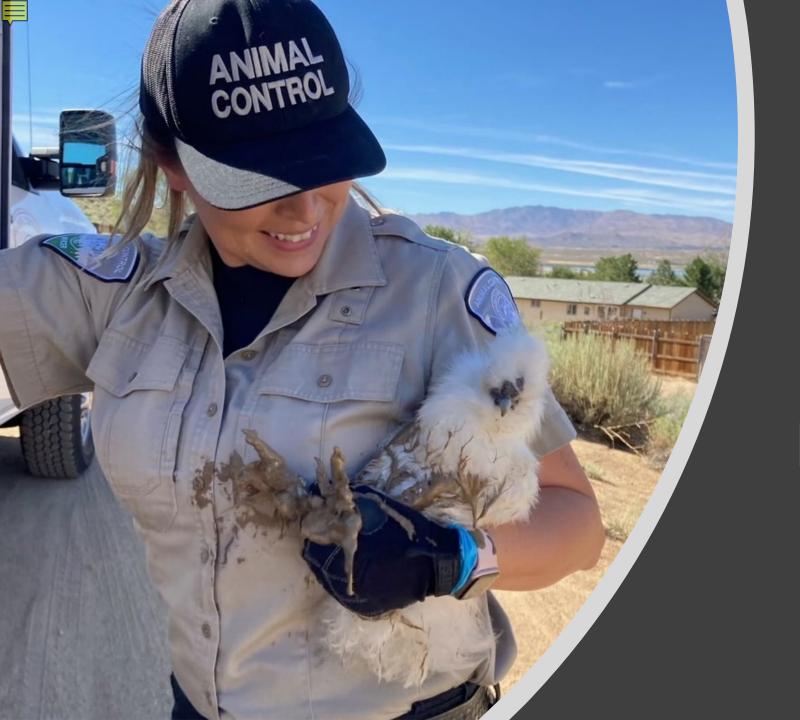

REGIONAL ANIMAL SERVICES DIRECTOR'S REPORT October 21, 2022

# Animal Intake



### Animal Intake Types





#### All Animal Outcomes for the 1st Quarter of the Previous 5 FY



• • • • • • • • •

# Impounded Microchipped Animals









# Animals Returned to Owner



Field Services



# **OUTREACH Q1 2023**



190

**Collars** 

300

ID tags



**Events** 

9



**CARES** support

85



Pet food

319



**Vaccinations** 

949

## **EVENT DETAILS**



#### **Vaccination clinics**

502 pets served 398 Rabies vaccines 175 Chips implanted/registered





#### **Events and Campaigns**

Art Paws Health Fair Hip To Chip Helping pets home



678 pets total 44% homebound seniors





### **SOCIAL MEDIA STRIDES**





## **Next Quarter**





Chip scanning stations launch!

# HIP TO CHIP





























- SPCA of Northern Nevada: Call (775) 324-7773 Ext. 200 or visit www.spcanevada.org
- Options Veterinary Clinic: Call (775) 499-3700 or visit www.optionsveterinarycare.org

#### **Affordable Vaccine and Microchip Services**

- SPCA of Northern Neva