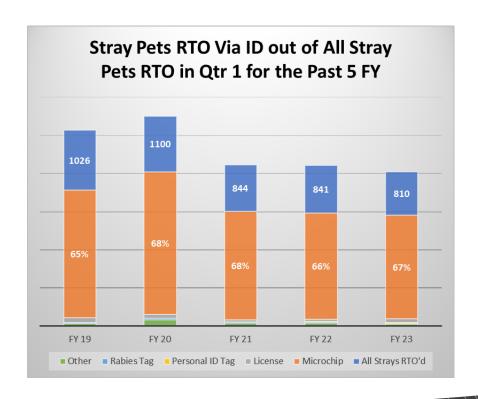

REGIONAL ANIMAL SERVICES DIRECTOR'S REPORT October 21, 2022

# Animal Intake



### Animal Intake Types





#### All Animal Outcomes for the 1st Quarter of the Previous 5 FY



• • • • • • • • •

# Impounded Microchipped Animals









# Animals Returned to Owner



Field Services



# **OUTREACH Q1 2023**



190

**Collars** 

300

ID tags



**Events** 

9



**CARES** support

85



Pet food

319



**Vaccinations** 

949

## **EVENT DETAILS**



#### **Vaccination clinics**

502 pets served 398 Rabies vaccines 175 Chips implanted/registered





#### **Events and Campaigns**

Art Paws Health Fair Hip To Chip Helping pets home



678 pets total 44% homebound seniors





### **SOCIAL MEDIA STRIDES**





## **Next Quarter**





Chip scanning stations launch!

# HIP TO CHIP





























- SPCA of Northern Nevada: Call (775) 324-7773 Ext. 200 or visit www.spcanevada.org
- Options Veterinary Clinic: Call (775) 499-3700 or visit www.optionsveterinarycare.org

#### **Affordable Vaccine and Microchip Serv