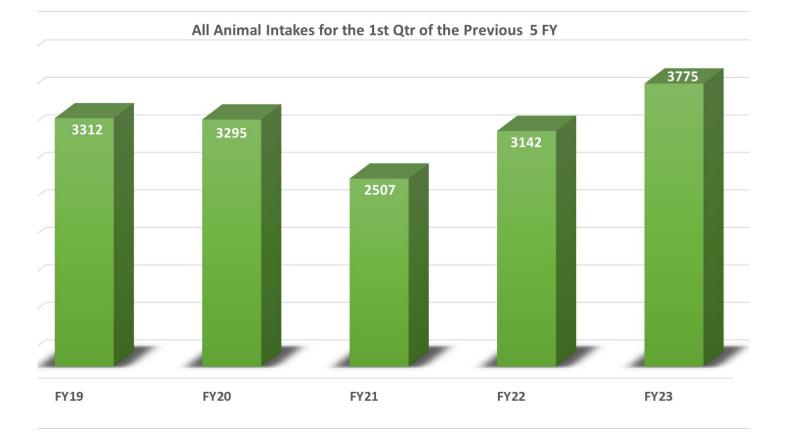

REGIONAL ANIMAL SERVICES DIRECTOR'S REPORT October 21, 2022

# Animal Intake



### Animal Intake Types





#### All Animal Outcomes for the 1st Quarter of the Previous 5 FY



• • • • • • • • •

# Impounded Microchipped Animals









# Animals Returned to Owner



Field Services



# **OUTREACH Q1 2023**



190

**Collars** 

300

ID tags



**Events** 

9



**CARES** support

85



Pet food

319



**Vaccinations** 

949

## **EVENT DETAILS**



#### **Vaccination clinics**

502 pets served 398 Rabies vaccines 175 Chips implanted/registered





#### **Events and Campaigns**

Art Paws Health Fair Hip To Chip Helping pets home



678 pets total 44% homebound seniors





### **SOCIAL MEDIA STRIDES**





## **Next Quarter**





Chip scanning stations launch!

# HIP TO CHIP





























- SPCA of Northern Nevada: Call (775) 324-7773 Ext. 200 or