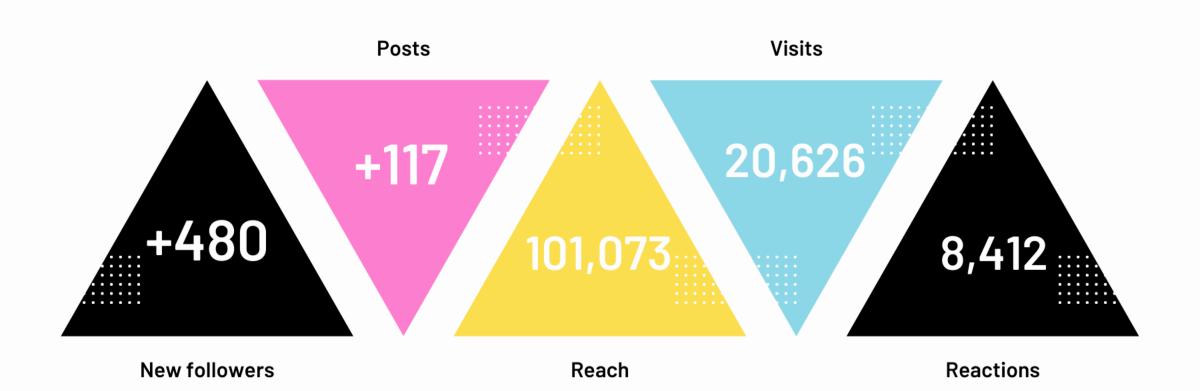

REGIONAL ANIMAL SERVICES DIRECTOR'S REPORT October 21, 2022

# Animal Intake



### Animal Intake Types





#### All Animal Outcomes for the 1st Quarter of the Previous 5 FY



• • • • • • • • •

# Impounded Microchipped Animals









# Animals Returned to Owner



Field Services



# **OUTREACH Q1 2023**



190

**Collars** 

300

ID tags



**Events** 

9



**CARES** support

85



Pet food

319



**Vaccinations** 

949

## **EVENT DETAILS**



#### **Vaccination clinics**

502 pets served 398 Rabies vaccines 175 Chips implanted/registered





#### **Events and Campaigns**

Art Paws Health Fair Hip To Chip Helping pets home



678 pets total 44% homebound seniors





### **SOCIAL MEDIA STRIDES**





## **Next Quarter**





Chip scanning stations launch!

# HIP TO CHIP





























- SPCA of Northern Nevada: Call (775) 324-7773 Ext. 200 or visit www.spcanevada.org
- Options Veterinary Clinic: Call (775) 499-3700 or visit www.optionsveterinarycare.org

#### **Affordable Vaccine and Microchip Services**

- SPCA of Northern Nevada: Call (775) 324-7773 Ext. 200 or visit www.spcanevada.org
- Washoe County Regional Animal Services (WCRAS): Call (775) 353-8900 or visit www.washoeanimals.com
- Nevada Humane Society: Call (775) 856-2000 or visit www.nevadahumanesociety.org
- Options Veterinary Clinic: Call (775) 499-3700 or visit www.optionsveterinarycare.org

#### Financial Assistance for Veterinary Care

- SPCA of Northern Nevada: Call (775) 324-7773 Ext. 200 or visit <u>