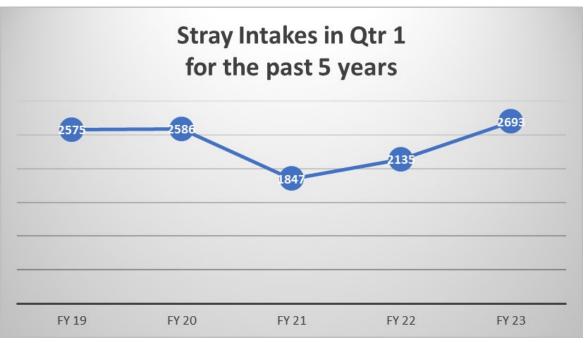

REGIONAL ANIMAL SERVICES DIRECTOR'S REPORT October 21, 2022

# Animal Intake



### Animal Intake Types





#### All Animal Outcomes for the 1st Quarter of the Previous 5 FY



• • • • • • • • •

# Impounded Microchipped Animals









# Animals Returned to Owner



Field Services



# **OUTREACH Q1 2023**



190

**Collars** 

300

ID tags



**Events** 

9



**CARES** support

85



Pet food

319



**Vaccinations** 

949

## **EVENT DETAILS**



#### **Vaccination clinics**

502 pets served 398 Rabies vaccines 175 Chips implanted/registered





#### **Events and Campaigns**

Art Paws Health Fair Hip To Chip Helping pets home



678 pets total 44% homebound seniors





### **SOCIAL MEDIA STRIDES**





## **Next Quarter**





Chip scanning stations launch!

# HIP TO CHIP





























- SPCA of Northern Nevada: Call (775) 324-7773 Ext. 200 or visit www.spcanevada.org
- O