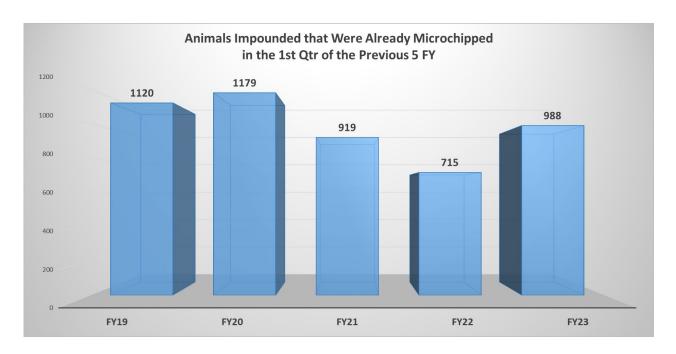

REGIONAL ANIMAL SERVICES DIRECTOR'S REPORT October 21, 2022

# Animal Intake



### Animal Intake Types





#### All Animal Outcomes for the 1st Quarter of the Previous 5 FY



• • • • • • • • •

# Impounded Microchipped Animals









# Animals Returned to Owner



Field Services



# **OUTREACH Q1 2023**



190

**Collars** 

300

ID tags



**Events** 

9



**CARES** support

85



Pet food

319



**Vaccinations** 

949

## **EVENT DETAILS**



#### **Vaccination clinics**

502 pets served 398 Rabies vaccines 175 Chips implanted/registered





#### **Events and Campaigns**

Art Paws Health Fair Hip To Chip Helping pets home



678 pets total 44% homebound seniors





### **SOCIAL MEDIA STRIDES**





## **Next Quarter**





Chip scanning stations launch!

# HIP TO CHIP





























- SPCA of Northern Nevada: Call (775) 324-7773 Ext. 200 or visit www.spcanevada.org
- Options Veterinary Clinic: Call (775) 499-3700 or visit www.optionsveterinarycare.org

#### **Affordable Vaccine and Microchi