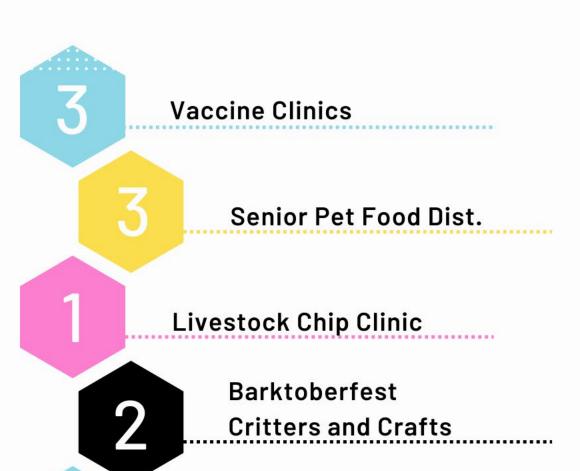

## **EVENT DETAILS**

#### **Vaccination clinics**

502 pets served 398 Rabies vaccines 175 Chips implanted/registered

#### **Events and Campaigns**

Art Paws Health Fair Hip To Chip Helping pets home

678 pets total 44% homebound seniors