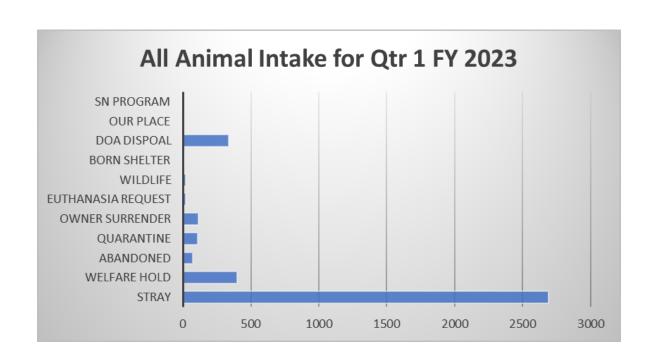

REGIONAL ANIMAL SERVICES DIRECTOR'S REPORT October 21, 2022

# Animal Intake



### Animal Intake Types





#### All Animal Outcomes for the 1st Quarter of the Previous 5 FY



• • • • • • • • •

# Impounded Microchipped Animals









# Animals Returned to Owner



Field Services



# **OUTREACH Q1 2023**



190

**Collars** 

300

ID tags



**Events** 

9



**CARES** support

85



Pet food

319



**Vaccinations** 

949

## **EVENT DETAILS**



#### **Vaccination clinics**

502 pets served 398 Rabies vaccines 175 Chips implanted/registered





#### **Events and Campaigns**

Art Paws Health Fair Hip To Chip Helping pets home



678 pets total 44% homebound seniors





### **SOCIAL MEDIA STRIDES**





## **Next Quarter**





Chip scanning stations launch!

# HIP TO CHIP





























- SPCA of Northern Nevada: Call (775) 324-7773 Ext. 200 or visit www.spcanevada.org
-